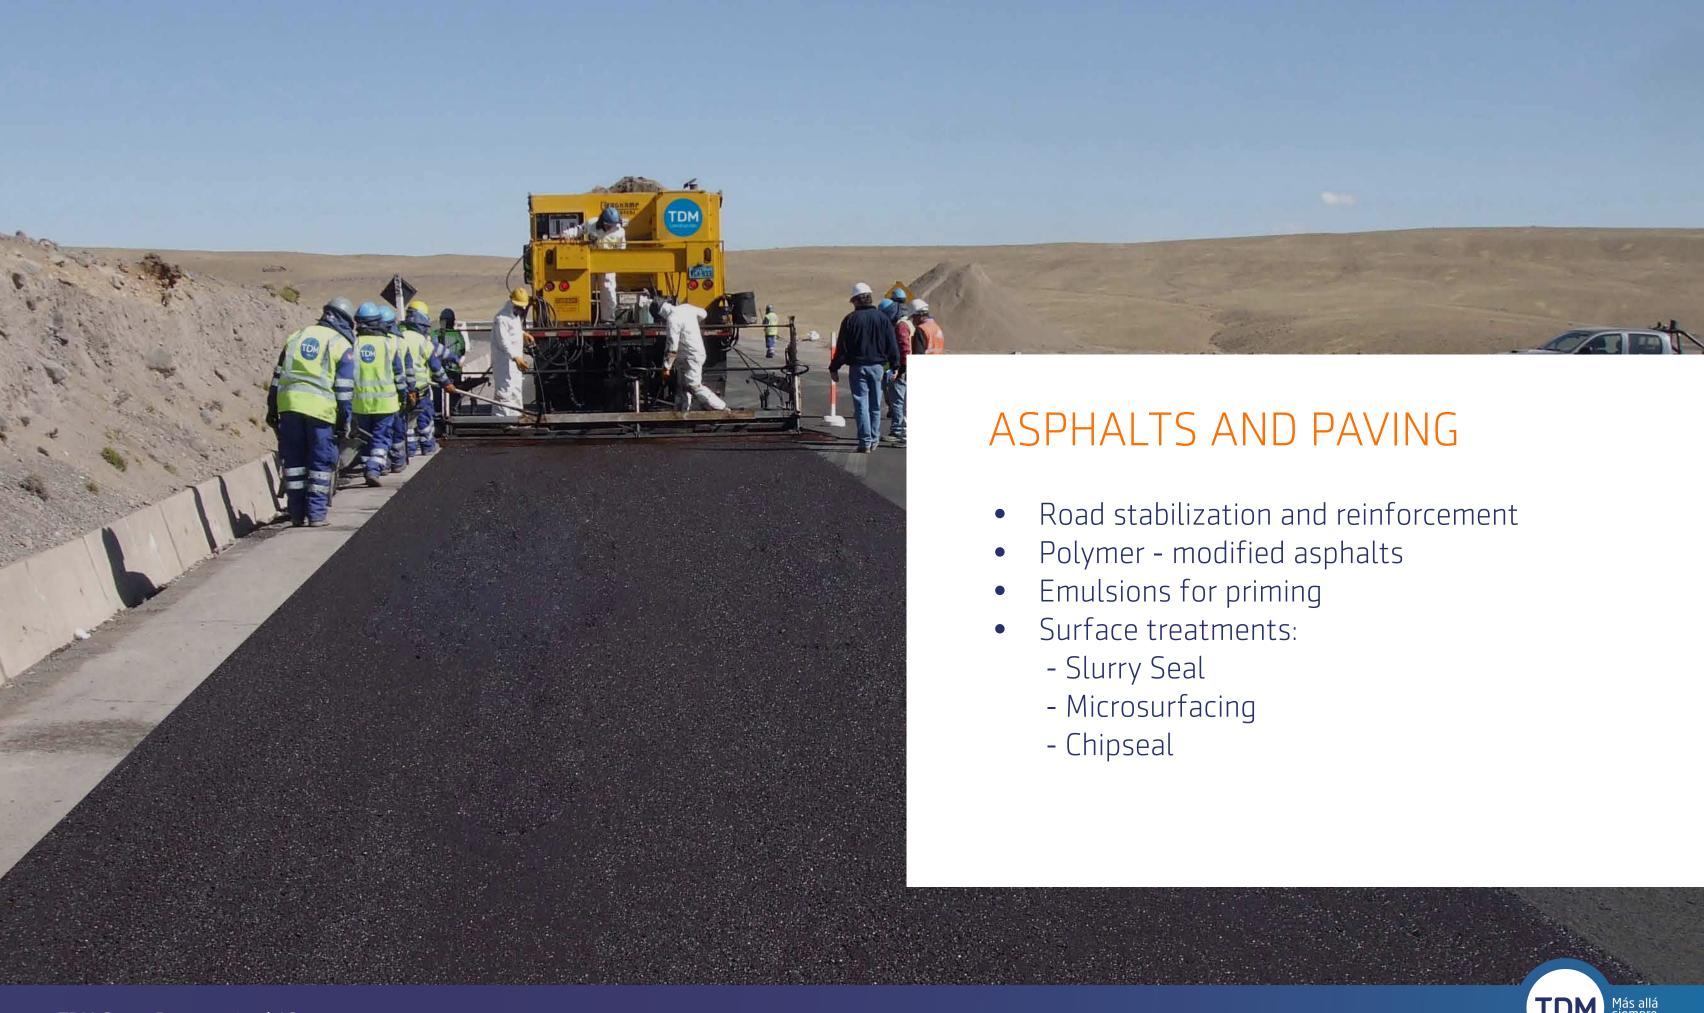

#### ASPHALTS AND PAVING

▶ Road stabilization and reinforcement

▶ Polymer - modified asphalts

Microsurfacing

► Emulsions for priming

Chipseal

▶ Slurry Seal