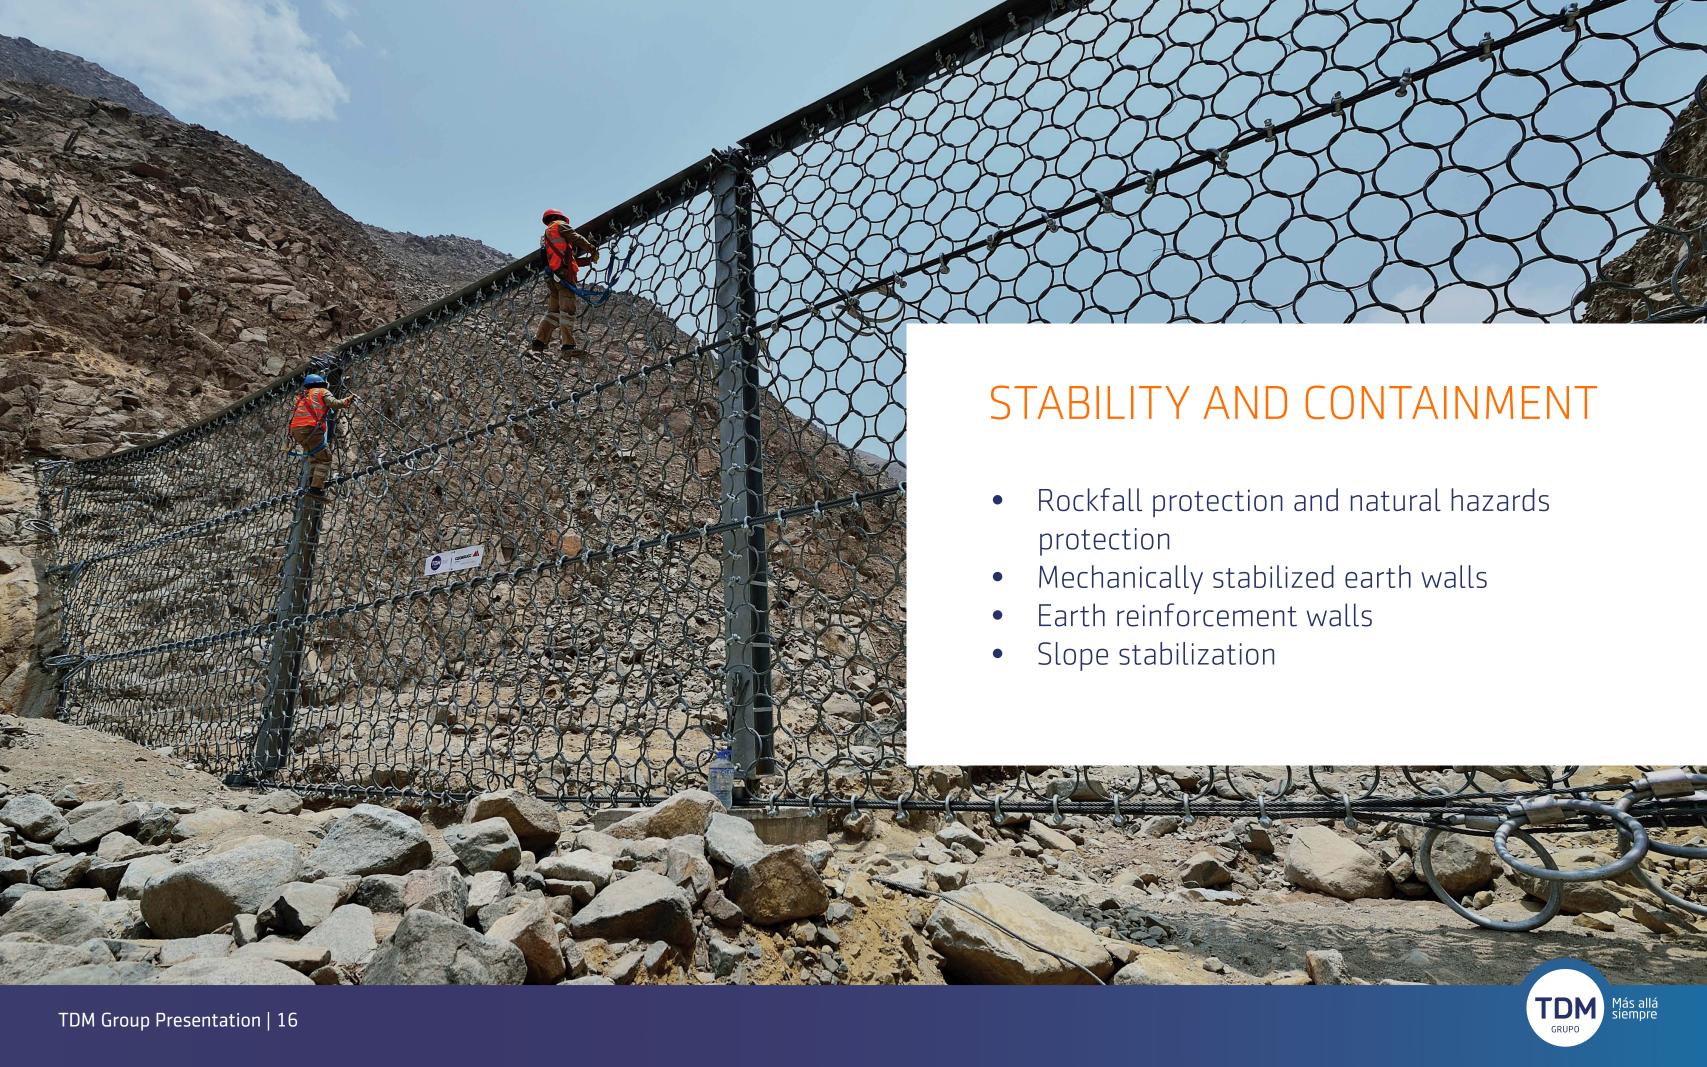

## STABILITY AND CONTAINMENT

► Rockfall protection and natural hazards protection

► Mechanically stabilized earth walls

► Earth reinforcement walls

► Slope stabilization