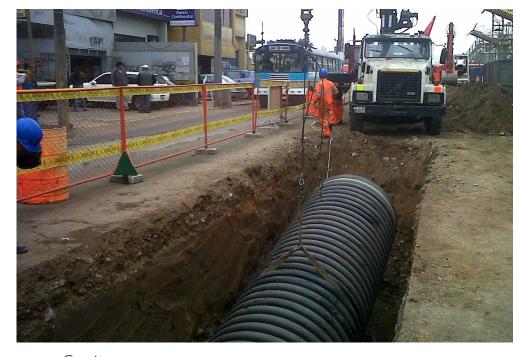

#### FLUID TRANSPORT SYSTEM AND DRAINAGE

Pressurized fluid transport system

▶ Gravity fluid transport system

Sanitary sewage

Canalizations

Drainage of sport fields