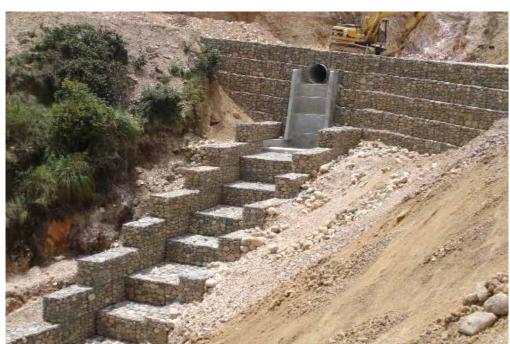

## STABILITY AND CONTAINMENT

► Rockfall protection and natural hazards protection

► Mechanically stabilized earth walls

► Earth reinforcement walls

► Slope stabilization

#### EROSION CONTROL

▶ Channels and slopes protection

Dikes

▶ Bridge abutment protection

Revegetation systems

▶ Energy dispersion structures