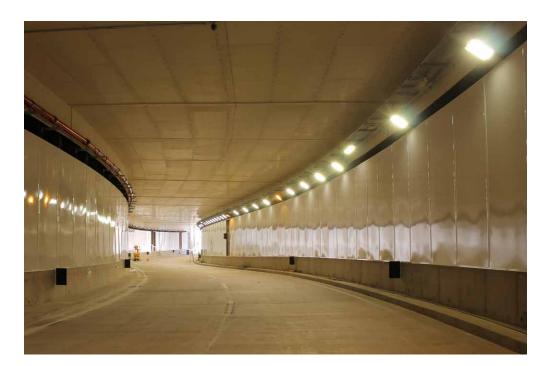

#### ROAD SAFETY

Steel guardrails

Acousticc barriers

► Tunnel cladding

## OTHERS SOLUTIONS

▶ Tunnel cladding

► Tunnel fire-proofing