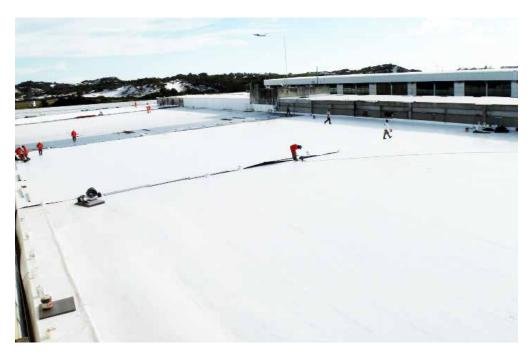

## WATERPROOFING

► Tunnel waterproofing

Oxidation ponds

Ornamental ponds and pools

► Roof waterproofing

▶ Geosynthetics installation