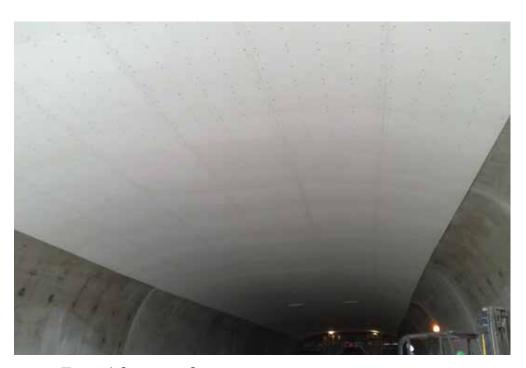

#### ROAD SAFETY

Steel guardrails

Acousticc barriers

► Tunnel cladding

## OTHERS SOLUTIONS

▶ Tunnel cladding

► Tunnel fire-proofing