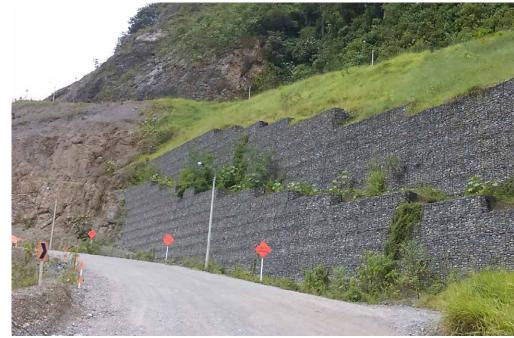

## STABILITY AND CONTAINMENT

► Rockfall protection and natural hazards protection

► Mechanically stabilized earth walls

► Earth reinforcement walls

► Slope stabilization