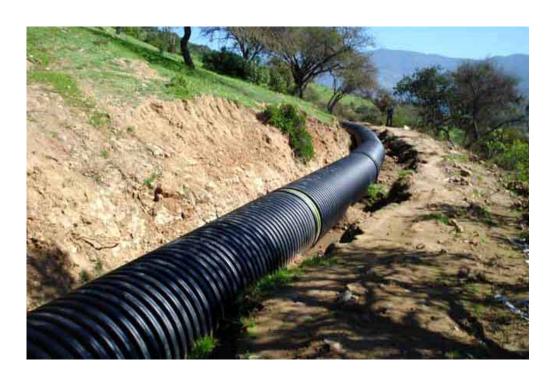

#### FLUID TRANSPORT SYSTEM AND DRAINAGE

Pressurized fluid transport system

▶ Gravity fluid transport system

Sanitary sewage

Canalizations

Drainage of sport fields