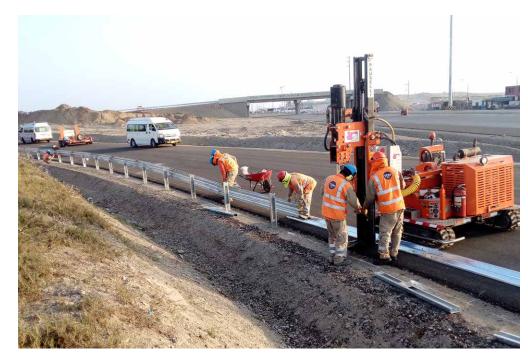

OOFING











▶ Liquid waterproofing - Mantos Copper, Chile





#### ASPHALTS AND PAVING



▶ Road stabilization and reinforcement



▶ Polymer - modified asphalts



Microsurfacing



► Emulsions for priming



Chipseal



▶ Slurry Seal



#### FLUID TRANSPORT SYSTEM AND DRAINAGE



Pressurized fluid transport system



▶ Gravity fluid transport system



Sanitary sewage



Canalizations



Drainage of sport fields





## STABILITY AND CONTAINMENT



► Rockfall protection and natural hazards protection



► Mechanically stabilized earth walls



► Earth reinforcement walls



► Slope stabilization





#### EROSION CONTROL







▶ Channels and slopes protection



Dikes



▶ Bridge abutment protection



Revegetation systems



▶ Energy dispersion structures





#### ROAD SAFETY



Steel guardrails



Acousticc barriers



► Tunnel cladding





#### OTHERS SOLUTIONS



Overpasses and bridges



► Fireproof protection



## OTHERS SOLUTIONS







▶ Tunnel cladding



► Tunnel fire-proofing





#### INDUSTRIAL OPERATIONS





► TDM Asphats Lurin - Lima



Production of modified asphalt and emulsions



Desing and testing laboratories



#### INDUSTRIAL OPERATIONS





► TDM Geosynthetics Lurin - Lima



Production of geomembrane and geoweb



Quality control laboratory



#### INDUSTRIAL OPERATIONS





Manufacturing Plant Chilca -Lima



Fiberglass reinforced pipes







#### JOINT VENTURES

# MACCAFERRI



► Maccaferri Manufacturing Plant Lurin – Lima





Norte Renovables
Peru



#### CERTIFICATIONS

# TECNOLOGÍA DE MATERIALES S.A. ISO 9001:2008

Sales of engi