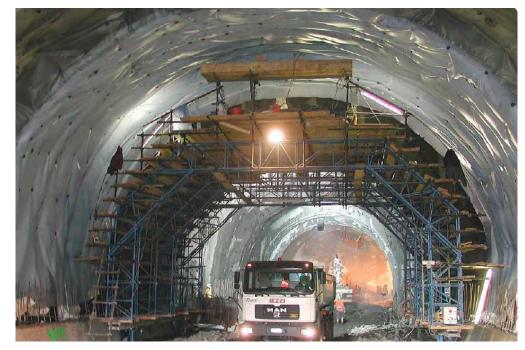

## WATERPROOFING

► Tunnel waterproofing

Oxidation ponds

Ornamental ponds and pools

► Roof waterproofing

▶ Geosynthetics installation