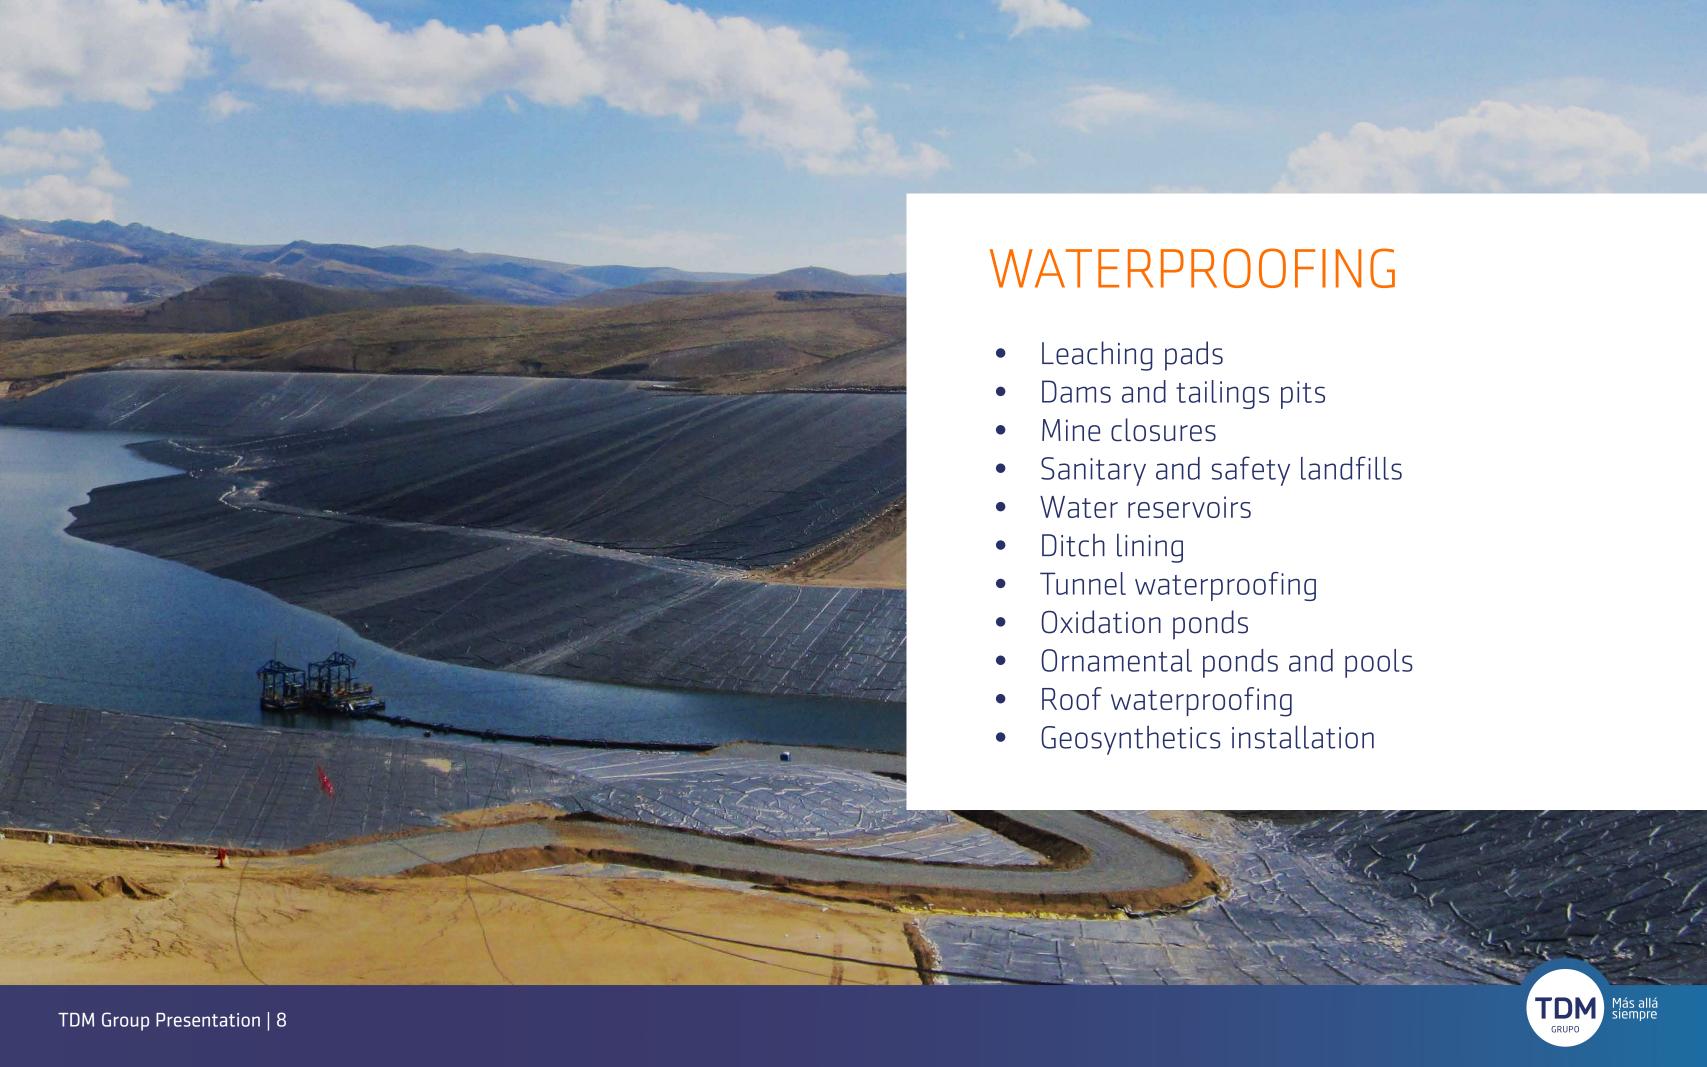

#### WATERPROOFING

Leaching pads

▶ Sanitary and safety landfills

▶ Dams and tailings pits

Water reservoirs

Mine closures

Ditch lining

## WATERPROOFING

► Tunnel waterproofing

Oxidation ponds

Ornamental ponds and pools

► Roof waterproofing

▶ Geosynthetics installation