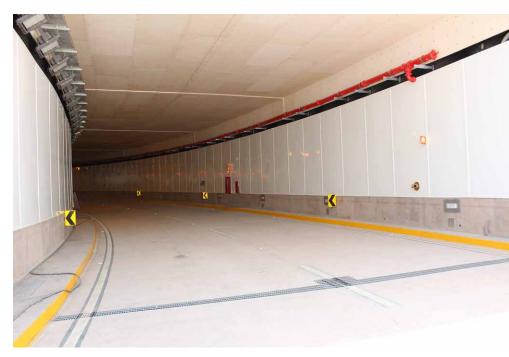

#### ROAD SAFETY

Steel guardrails

Acousticc barriers

► Tunnel cladding

## OTHERS SOLUTIONS

▶ Tunnel cladding

► Tunnel fire-proofing