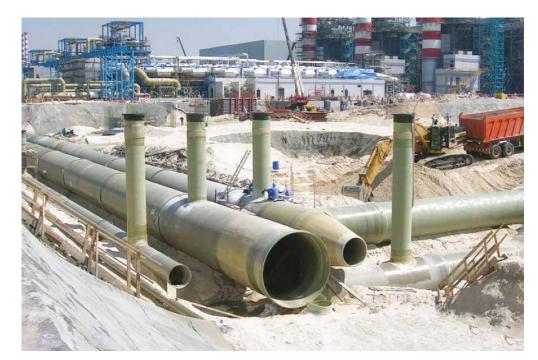

#### FLUID TRANSPORT SYSTEM AND DRAINAGE

Pressurized fluid transport system

▶ Gravity fluid transport system

Sanitary sewage

Canalizations

Drainage of sport fields