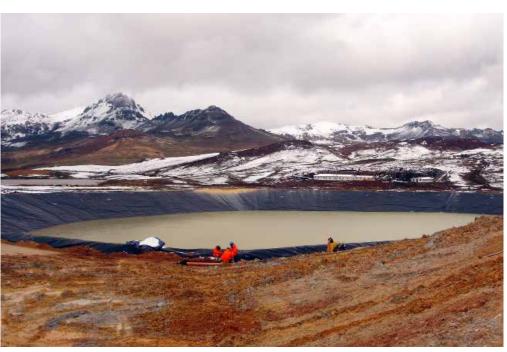

#### WATERPROOFING

Leaching pads

▶ Sanitary and safety landfills

▶ Dams and tailings pits

Water reservoirs

Mine closures

Ditch lining

## WATERPROOFING

► Tunnel waterproofing

Oxidation ponds

Ornamental ponds and pools

► Roof waterproofing

▶ Geosynthetics installation