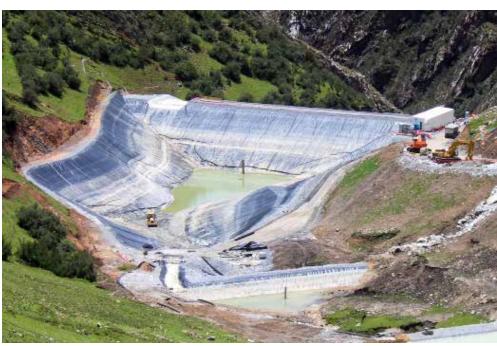

#### WATERPROOFING

Leaching pads

▶ Sanitary and safety landfills

▶ Dams and tailings pits

Water reservoirs

Mine closures

Ditch lining