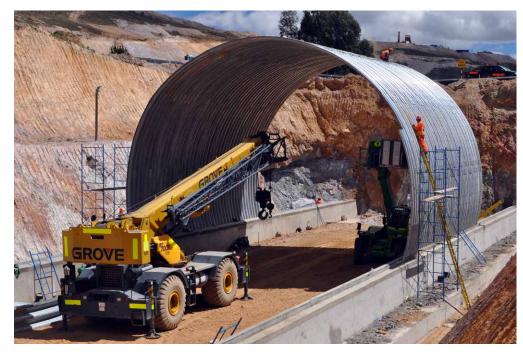

## WATERPROOFING

► Tunnel waterproofing

Oxidation ponds

Ornamental ponds and pools

► Roof waterproofing

▶ Geosynthetics installation