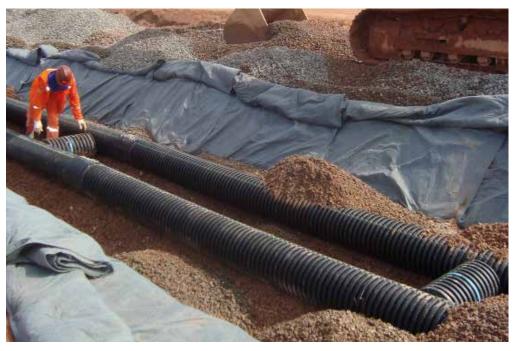

#### FLUID TRANSPORT SYSTEM AND DRAINAGE

Pressurized fluid transport system

▶ Gravity fluid transport system

Sanitary sewage

Canalizations

Drainage of sport fields