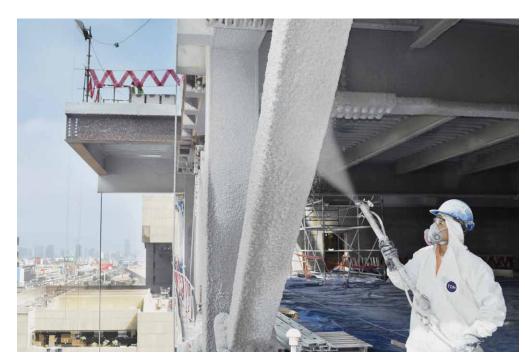

#### OTHERS SOLUTIONS

Overpasses and bridges

► Fireproof protection

## OTHERS SOLUTIONS

▶ Tunnel cladding

► Tunnel fire-proofing