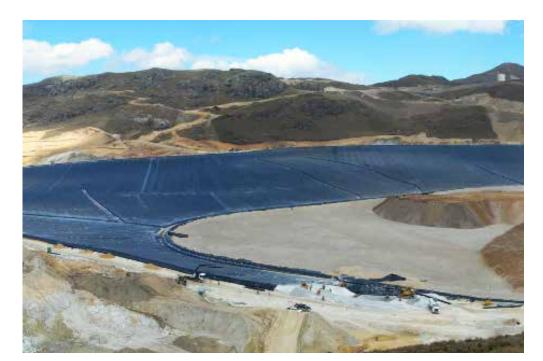

#### WATERPROOFING

Leaching pads

▶ Sanitary and safety landfills

▶ Dams and tailings pits

Water reservoirs

Mine closures

Ditch lining