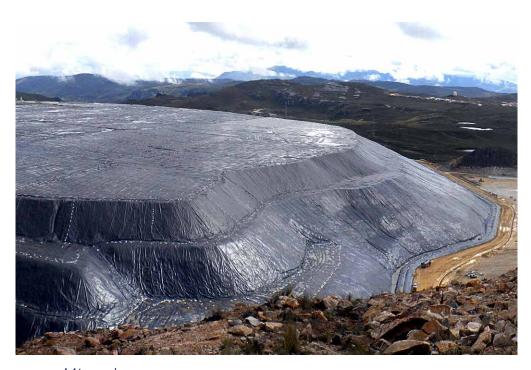

#### WATERPROOFING

Leaching pads

▶ Sanitary and safety landfills

▶ Dams and tailings pits

Water reservoirs

Mine closures

Ditch lining

## WATERPROOFING

► Tunnel waterproofing

Oxidation ponds

Ornamental ponds and pools

► Roof waterproofing

▶ Geosynthetics installation

#### WATERPROOFING

▶ Liquid waterproofing - Mantos Copper, Chile