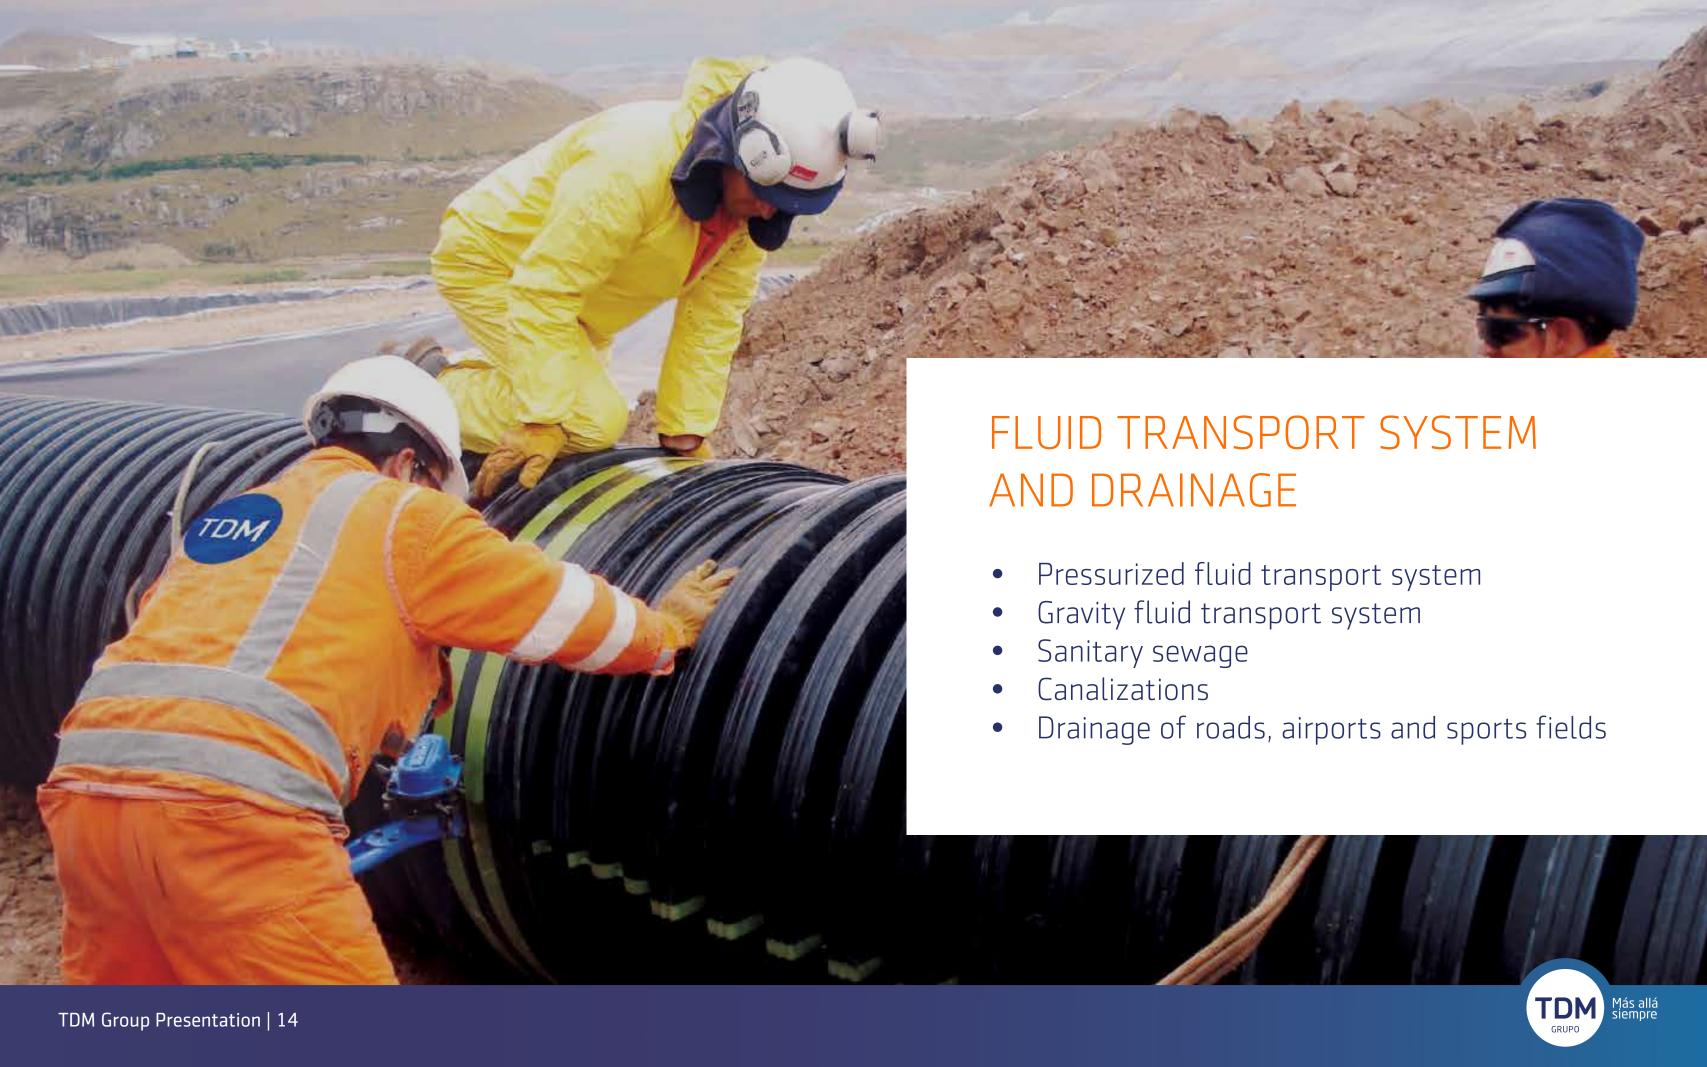

#### FLUID TRANSPORT SYSTEM AND DRAINAGE

Pressurized fluid transport system

▶ Gravity fluid transport system

Sanitary sewage

Canalizations

Drainage of sport fields