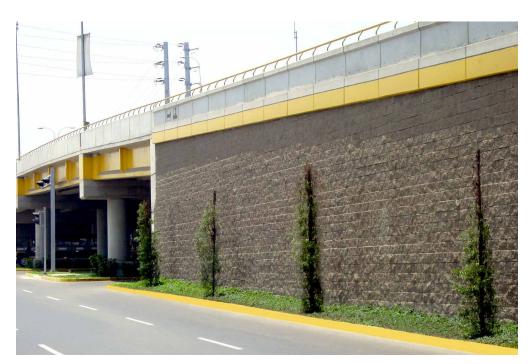

## STABILITY AND CONTAINMENT

► Rockfall protection and natural hazards protection

► Mechanically stabilized earth walls

► Earth reinforcement walls

► Slope stabilization