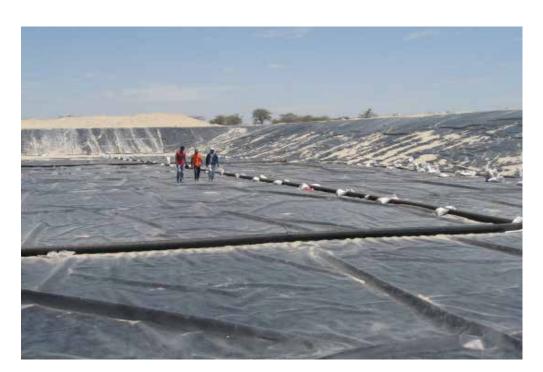

## WATERPROOFING

► Tunnel waterproofing

Oxidation ponds

Ornamental ponds and pools

► Roof waterproofing

▶ Geosynthetics installation