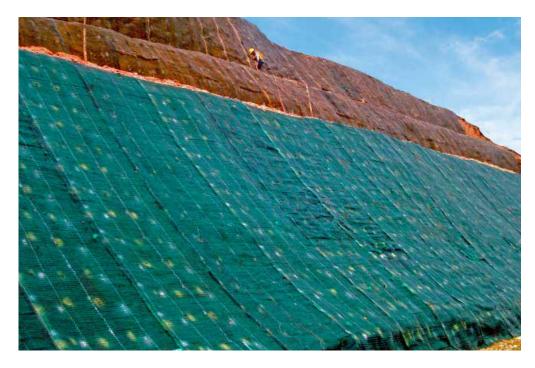

## STABILITY AND CONTAINMENT

► Rockfall protection and natural hazards protection

► Mechanically stabilized earth walls

► Earth reinforcement walls

► Slope stabilization