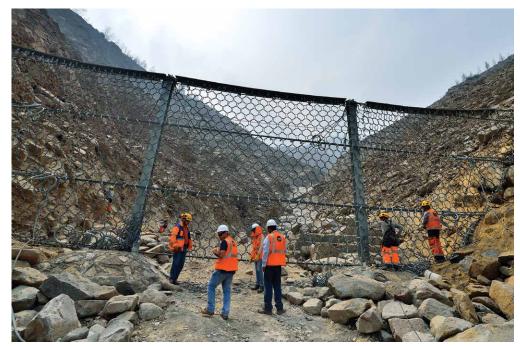

## STABILITY AND CONTAINMENT

► Rockfall protection and natural hazards protection

► Mechanically stabilized earth walls

► Earth reinforcement walls

► Slope stabilization