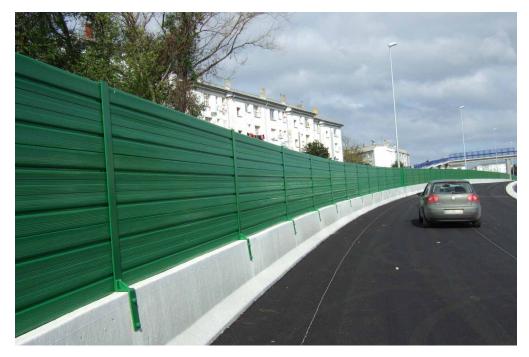

Liquid waterproofing - Mantos Copper, Chile





#### ASPHALTS AND PAVING



▶ Road stabilization and reinforcement



▶ Polymer - modified asphalts



Microsurfacing



► Emulsions for priming



Chipseal



▶ Slurry Seal



#### FLUID TRANSPORT SYSTEM AND DRAINAGE



Pressurized fluid transport system



▶ Gravity fluid transport system



Sanitary sewage



Canalizations



Drainage of sport fields





## STABILITY AND CONTAINMENT



► Rockfall protection and natural hazards protection



► Mechanically stabilized earth walls



► Earth reinforcement walls



► Slope stabilization





#### EROSION CONTROL







▶ Channels and slopes protection



Dikes



▶ Bridge abutment protection



Revegetation systems



▶ Energy dispersion structures





#### ROAD SAFETY



Steel guardrails



Acousticc barriers



► Tunnel cladding





#### OTHERS SOLUTIONS



Overpasses and bridges



► Fireproof protection



## OTHERS SOLUTIONS







▶ Tunnel cladding



► Tunnel fire-proofing





#### INDUSTRIAL OPERATIONS





► TDM Asphats Lurin - Lima



Production of modified asphalt and emulsions



Desing and testing laboratories



#### INDUSTRIAL OPERATIONS





► TDM Geosynthetics Lurin - Lima



Production of geomembrane and geoweb



Quality control laboratory



#### INDUSTRIAL OPERATIONS





Manufacturing Plant Chilca -Lima



Fiberglass reinforced pipes







#### JOINT VENTURES

# MACCAFERRI



► Maccaferri Manufacturing Plant Lurin – Lima





Norte Renovables
Peru



#### CERTIFICATIONS

# TECNOLOGÍA DE MATERIALES S.A. ISO 9001:2008

Sales of engineering products. Ge