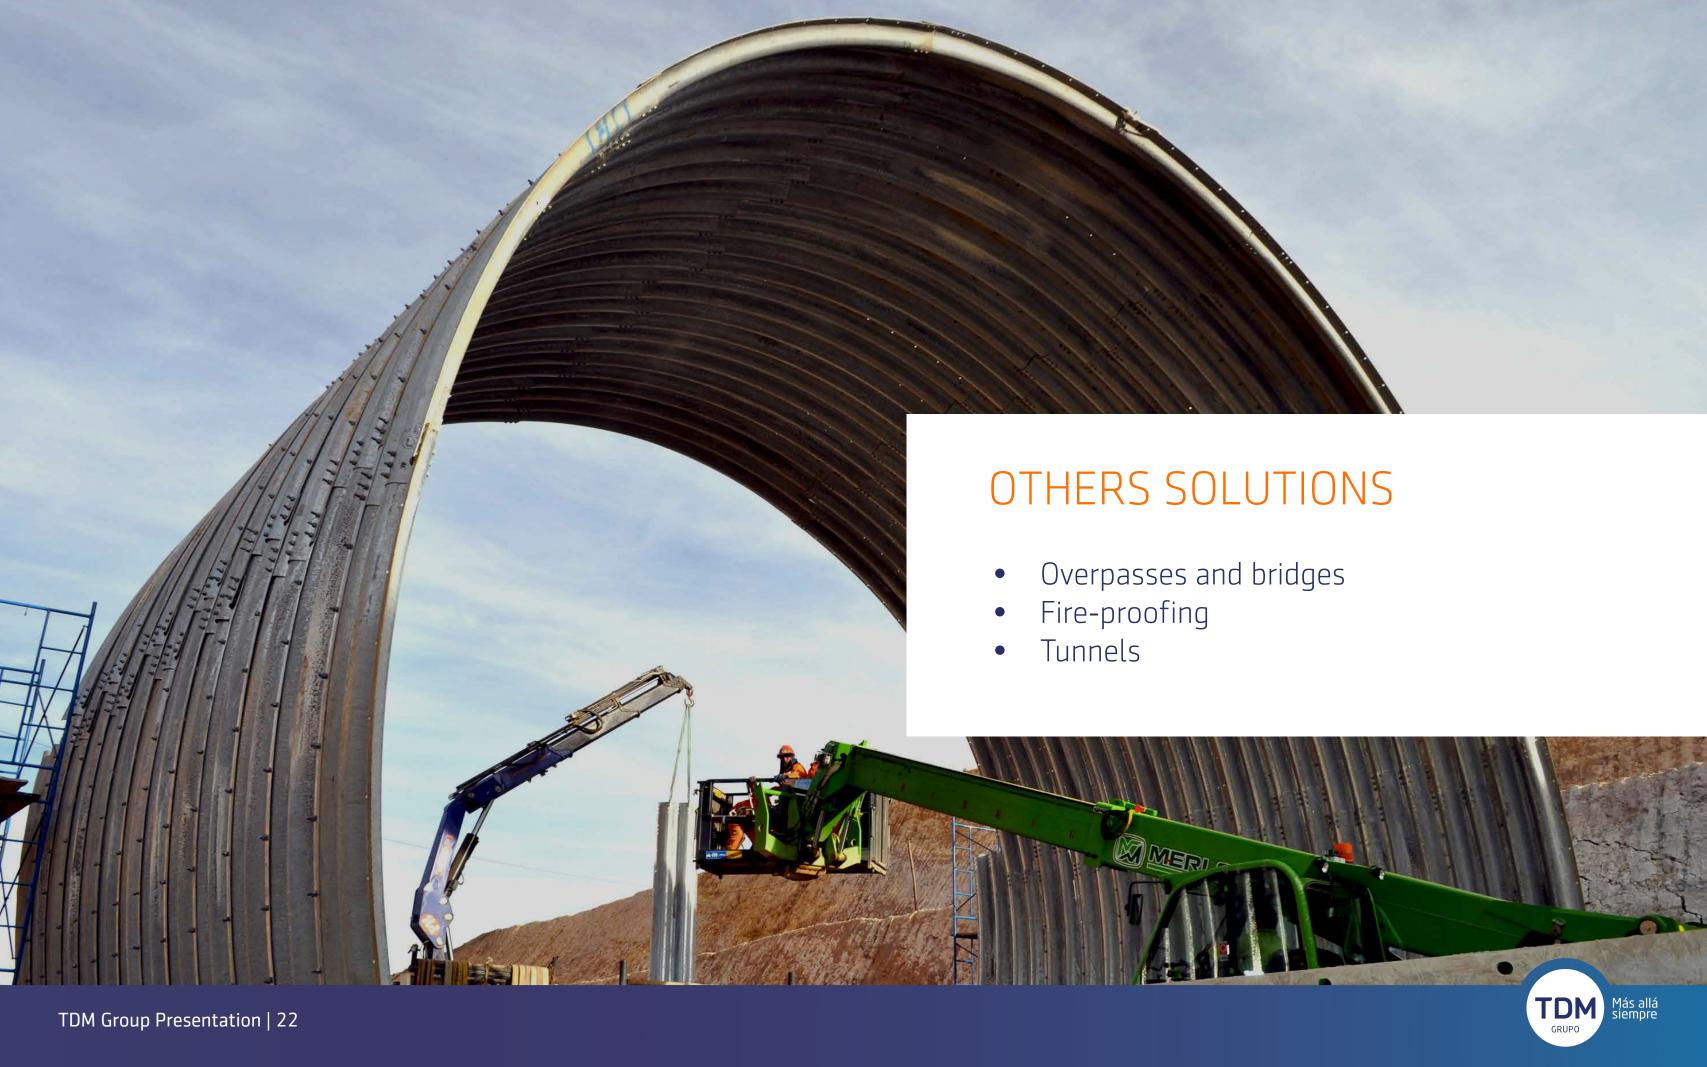

#### OTHERS SOLUTIONS

Overpasses and bridges

► Fireproof protection

## OTHERS SOLUTIONS

▶ Tunnel cladding

► Tunnel fire-proofing