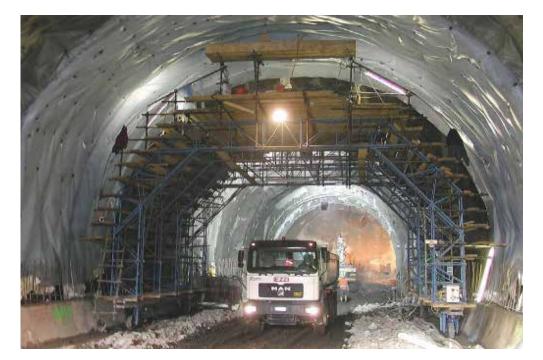

## WATERPROOFING

► Tunnel waterproofing

Oxidation ponds

Ornamental ponds and pools

► Roof waterproofing

▶ Geosynthetics installation

#### ROAD SAFETY

Steel guardrails

Acousticc barriers

► Tunnel cladding

## OTHERS SOLUTIONS

▶ Tunnel cladding

► Tunnel fire-proofing